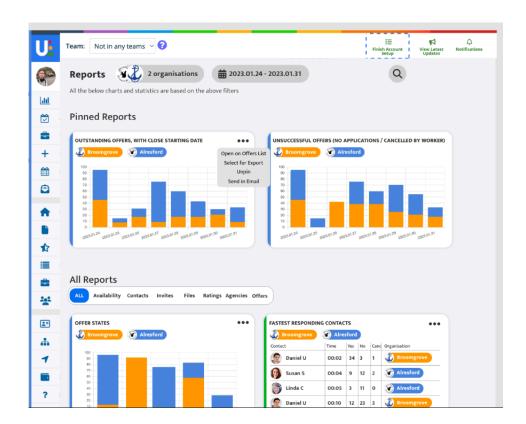

imary Year 1, Primary Year 2                                                                                                                                                                                                   | X         | х         | x        | <b>√</b> | ✓        | X        | <b>√</b> | 43%               | 19 hours ago   |
|                        | Mary Primary Care Nurse Key Stage 1, Key Stage 2, PPA, Art                                                                                                                                                                                                                              | <b>√</b>  | ✓         | ✓        | ✓        | Х        | ✓        | ✓        | 86%               | 21 hours ago   |

### Report candidate activity





## Scan to book a free demo or create a free account!

Support@updatedge.com Call: 0207 846 4098

Create A Free Account

Book A 1:1 Demo