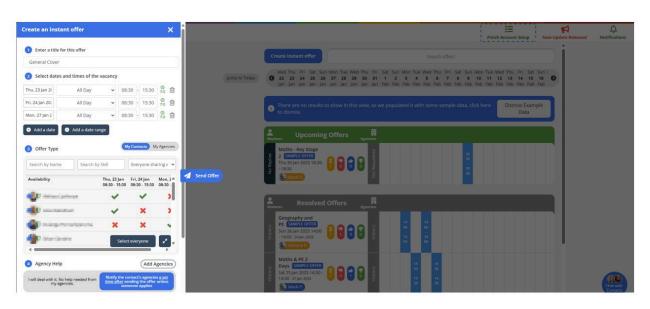

#### Here's How

Monitor live candidates' availability without the necessity to change anything. Optional integration with your CRM.

Send direct work offers in bulk or individually to contacts in the app.